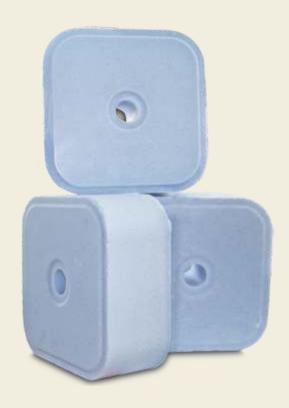

## **Minerals & Copper**

• **Copper block** is a feed supplement of minerals with the addition of Copper.

#### Usage

Enable animals to lick it by putting it next to mangers and waterers or hanging it through its middle hole in a distance that animals can reach comfortably. We leave the product for at will consumption from the animals.